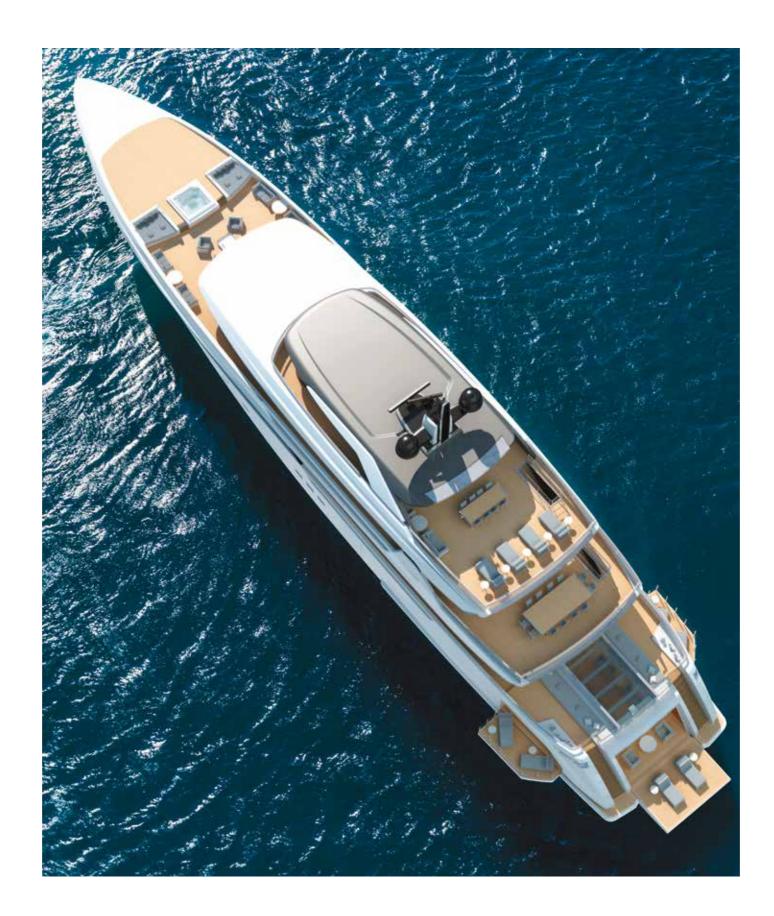

interior proposal by Tiziana Vercellesi Design

22. Bow area

| Length Overall                         | 61.5 m                        |
|----------------------------------------|-------------------------------|
| Maximum beam                           | 11.9 m                        |
| Draught @ full load                    | 3.20 m                        |
| Gross Tonnage                          | I,200 GT                      |
| Hull                                   | Steel                         |
| Superstructure                         | Aluminium                     |
| Guest Accommodation                    | I 2 people                    |
| Crew Accommodation                     | 13/14 people                  |
| Engine                                 | 2 x CAT 3,512C (2 x 1,765 kW) |
| Gensets                                | 2 x 200 kW + 1 x 150 kW       |
| Maximum Speed (approx.) (*)            | 16.5 knots                    |
| Comfort Speed (approx.) (*)            | 12.5 knots                    |
| Economical speed (approx) (*)          | knots                         |
| Max range @ economical speed (approx.) | 5,000 nm                      |
| Fuel capacity                          | I 30,000 lt                   |
|                                        |                               |