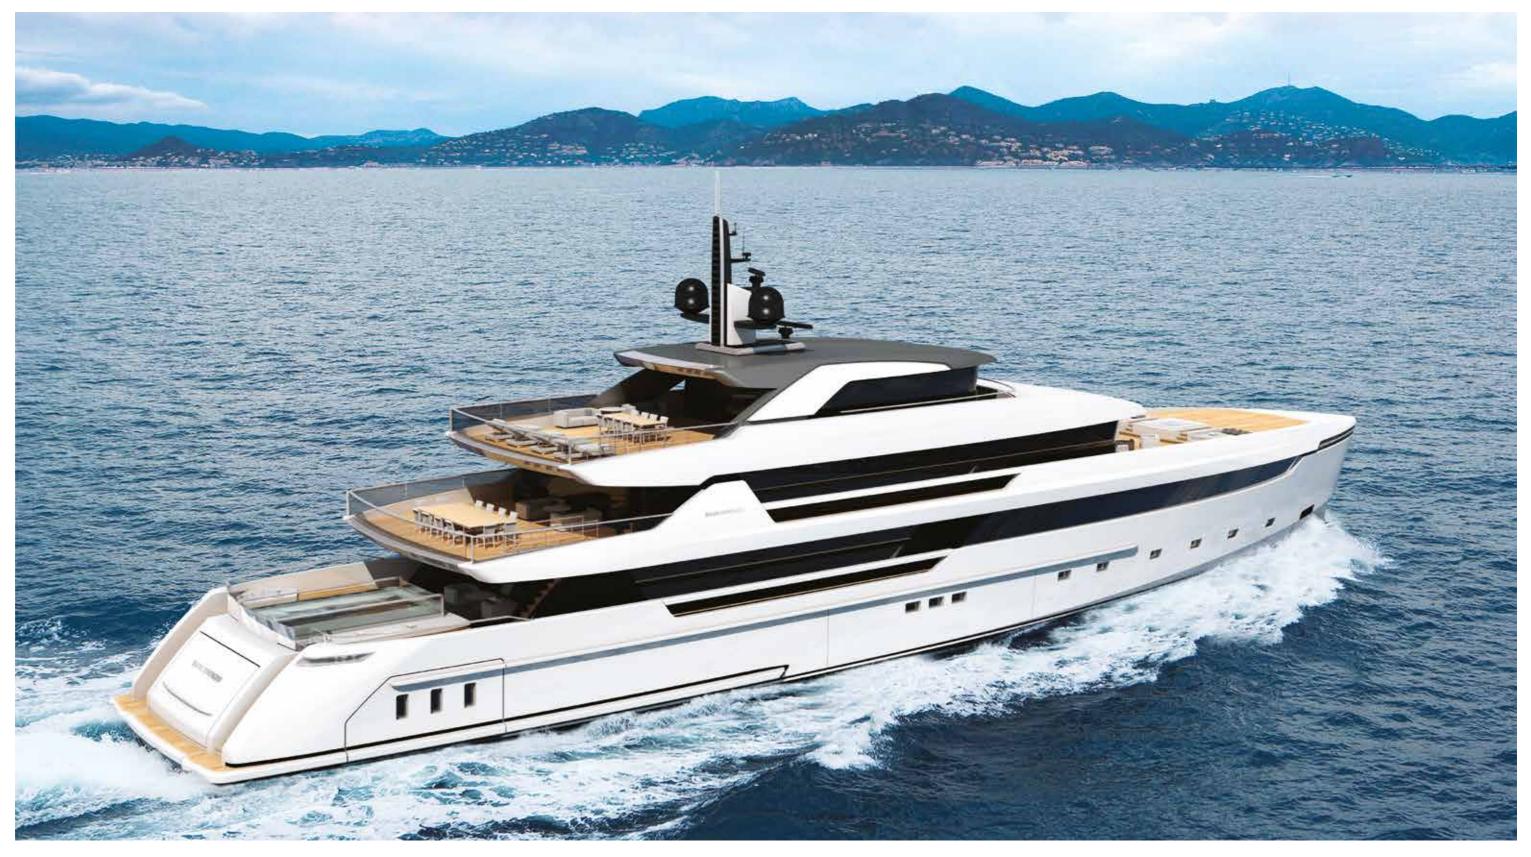

interior proposal by Tiziana Vercellesi Design

22. Bow area

| Length Overall                         | 61.5 m                        |
|----------------------------------------|-------------------------------|
| Maximum beam                           | 11.9 m                        |
| Draught @ full load                    | 3.20 m                        |
| Gross Tonnage                          | I,200 GT                      |
| Hull                                   | Steel                         |
| Superstructure                         | Aluminium                     |
| Guest Accommodation                    | I 2 people                    |
| Crew Accommodation                     | 13/14 people                  |
| Engine                                 | 2 x CAT 3,512C (2 x 1,765 kW) |
| Gensets                                | 2 x 200 kW + 1 x 150 kW       |
| Maximum Speed (approx.) (*)            | 16.5 knots                    |
| Comfort Speed (approx.) (*)            | 12.5 knots                    |
| Economical speed (approx) (*)          | knots                         |
| Max range @ economical speed (approx.) | 5,000 nm                      |
| Fuel capacity                          | I 30,000 lt                   |
|                                        |                               |