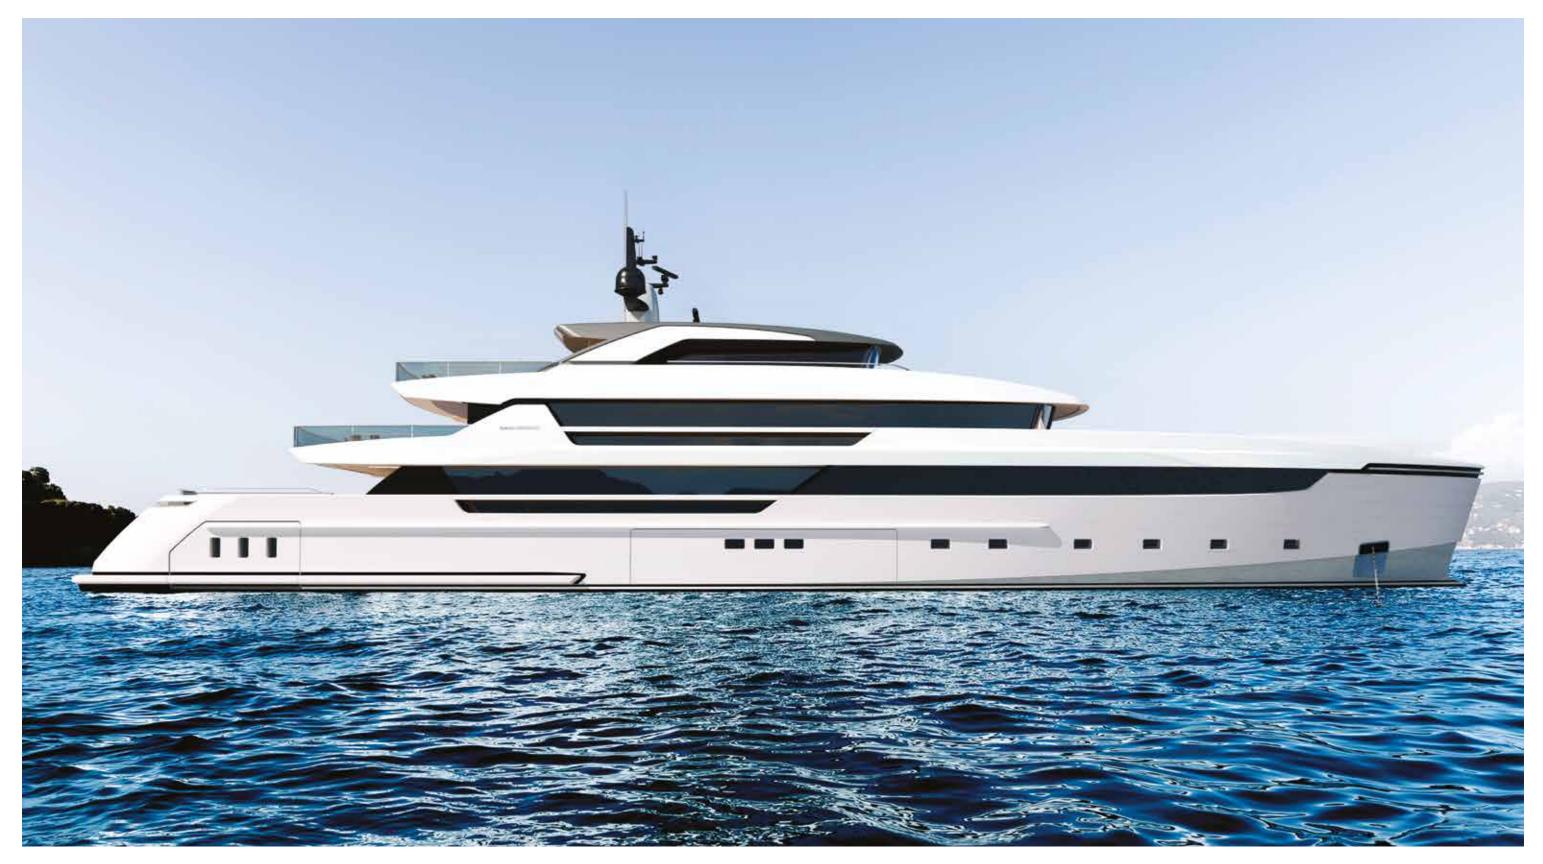

interior proposal by Tiziana Vercellesi Design

22. Bow area

| Length Overall                         | 61.5 m                        |
|----------------------------------------|-------------------------------|
| Maximum beam                           | 11.9 m                        |
| Draught @ full load                    | 3.20 m                        |
| Gross Tonnage                          | I,200 GT                      |
| Hull                                   | Steel                         |
| Superstructure                         | Aluminium                     |
| Guest Accommodation                    | I 2 people                    |
| Crew Accommodation                     | 13/14 people                  |
| Engine                                 | 2 x CAT 3,512C (2 x 1,765 kW) |
| Gensets                                | 2 x 200 kW + 1 x 150 kW       |
| Maximum Speed (approx.) (*)            | 16.5 knots                    |
| Comfort Speed (approx.) (*)            | 12.5 knots                    |
| Economical speed (approx) (*)          | knots                         |
| Max range @ economical speed (approx.) | 5,000 nm                      |
| Fuel capacity                          | I 30,000 lt                   |
|                                        |                               |