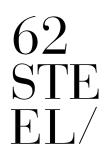

interior proposal by Tiziana Vercellesi Design

22. Bow area

| Length Overall                         | 61.5 m                        |
|----------------------------------------|-------------------------------|
| Maximum beam                           | 11.9 m                        |
| Draught @ full load                    | 3.20 m                        |
| Gross Tonnage                          | I,200 GT                      |
| Hull                                   | Steel                         |
| Superstructure                         | Aluminium                     |
| Guest Accommodation                    | I 2 people                    |
| Crew Accommodation                     | 13/14 people                  |
| Engine                                 | 2 x CAT 3,512C (2 x 1,765 kW) |
| Gensets                                | 2 x 200 kW + 1 x 150 kW       |
| Maximum Speed (approx.) (*)            | 16.5 knots                    |
| Comfort Speed (approx.) (*)            | 12.5 knots                    |
| Economical speed (approx) (*)          | knots                         |
| Max range @ economical speed (approx.) | 5,000 nm                      |
| Fuel capacity                          | I 30,000 lt                   |
|                                        |                               |