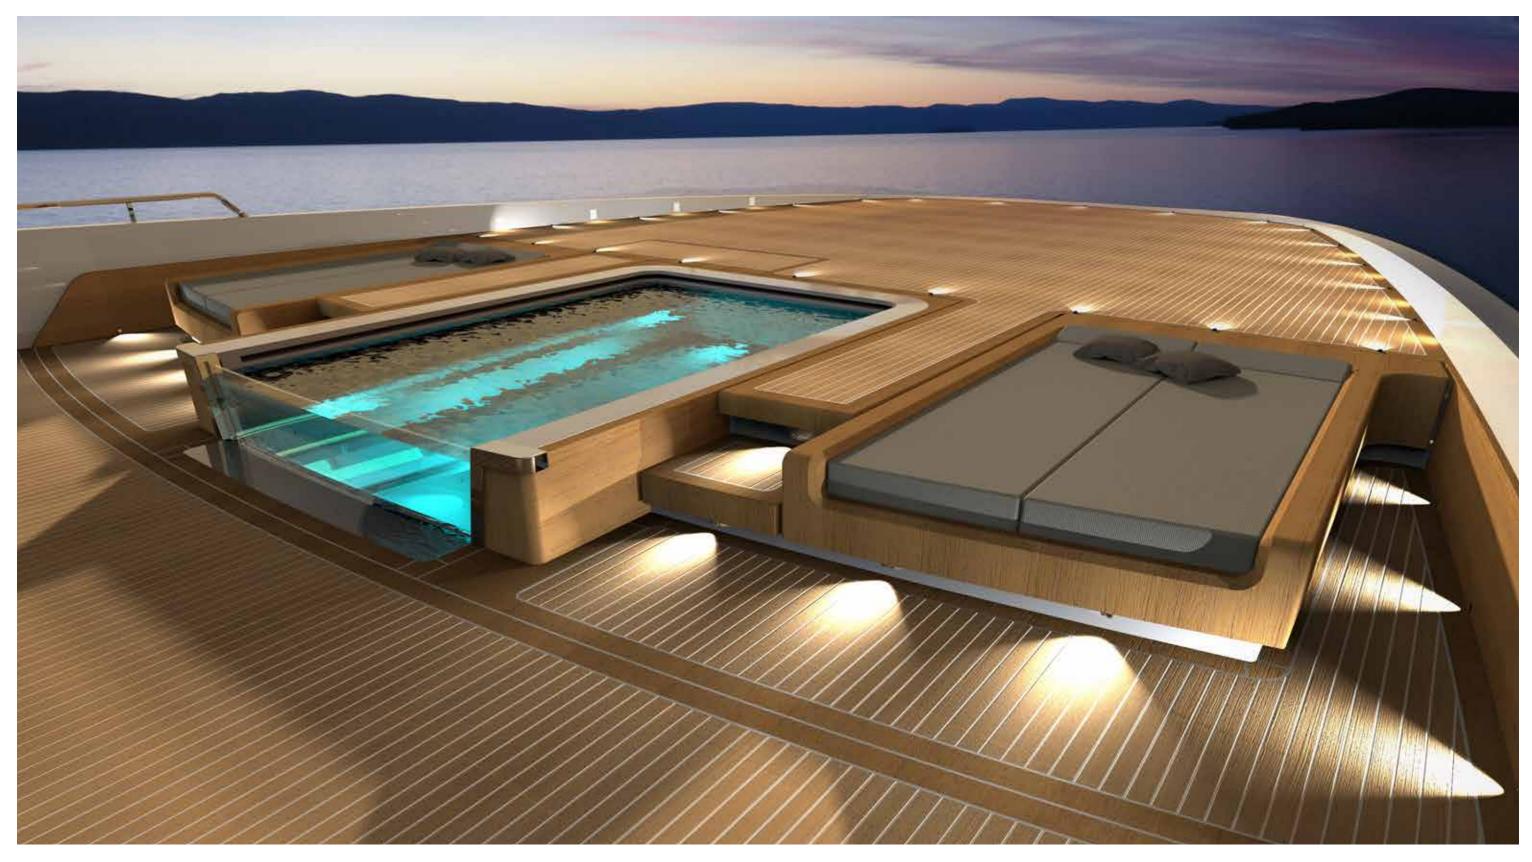

interior proposal by Tiziana Vercellesi Design

22. Bow area

| Length Overall                         | 61.5 m                        |
|----------------------------------------|-------------------------------|
| Maximum beam                           | 11.9 m                        |
| Draught @ full load                    | 3.20 m                        |
| Gross Tonnage                          | I,200 GT                      |
| Hull                                   | Steel                         |
| Superstructure                         | Aluminium                     |
| Guest Accommodation                    | I 2 people                    |
| Crew Accommodation                     | 13/14 people                  |
| Engine                                 | 2 x CAT 3,512C (2 x 1,765 kW) |
| Gensets                                | 2 x 200 kW + 1 x 150 kW       |
| Maximum Speed (approx.) (*)            | 16.5 knots                    |
| Comfort Speed (approx.) (*)            | 12.5 knots                    |
| Economical speed (approx) (*)          | knots                         |
| Max range @ economical speed (approx.) | 5,000 nm                      |
| Fuel capacity                          | I 30,000 lt                   |
|                                        |                               |