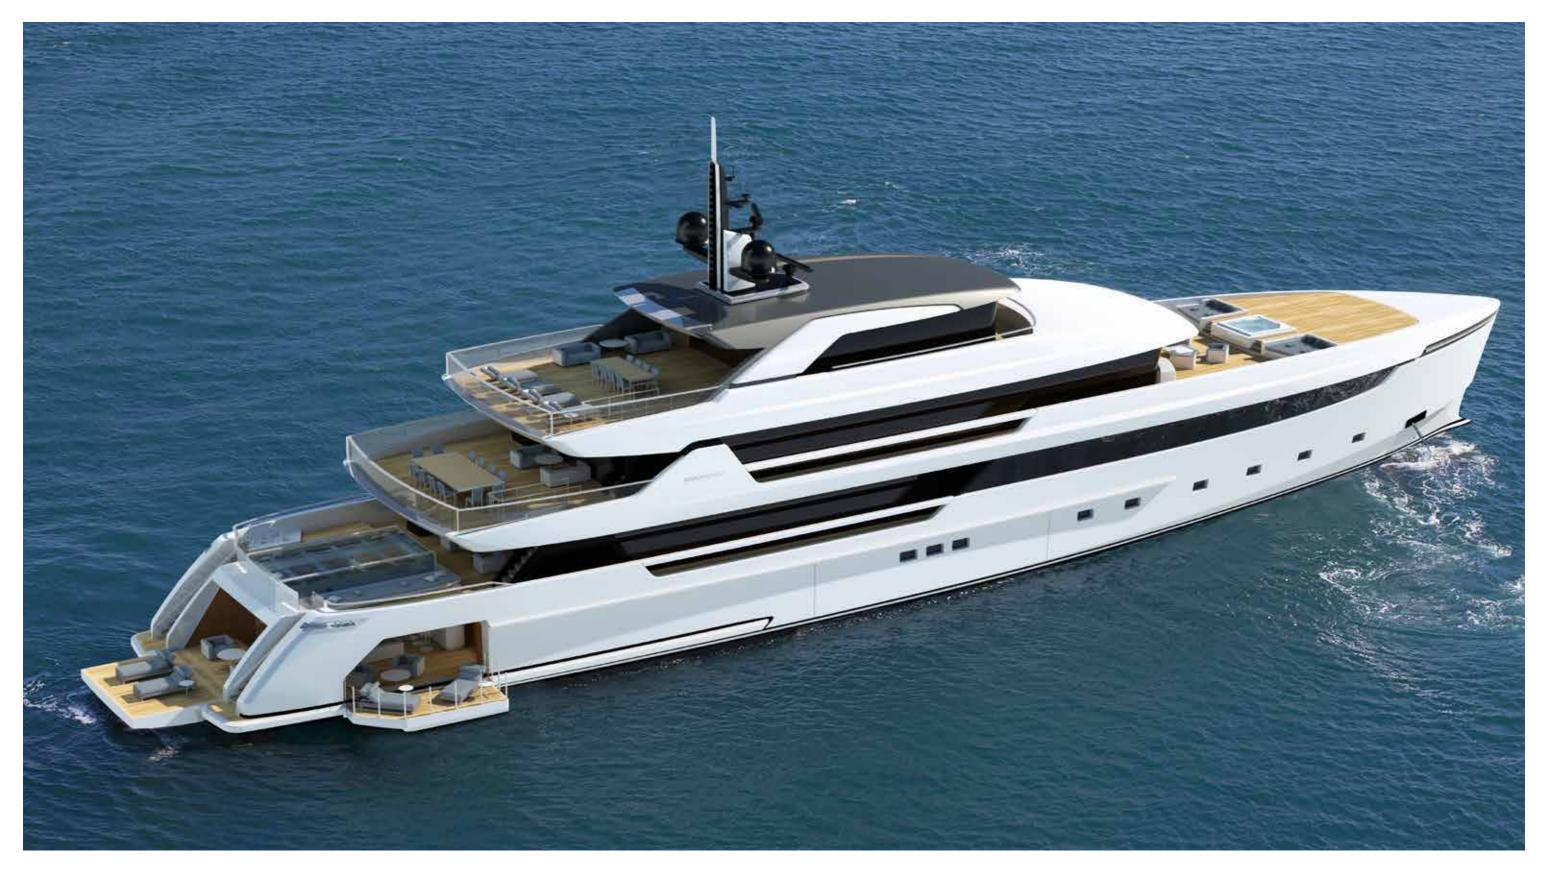

interior proposal by Tiziana Vercellesi Design

22. Bow area

| Length Overall                         | 61.5 m                        |
|----------------------------------------|-------------------------------|
| Maximum beam                           | 11.9 m                        |
| Draught @ full load                    | 3.20 m                        |
| Gross Tonnage                          | I,200 GT                      |
| Hull                                   | Steel                         |
| Superstructure                         | Aluminium                     |
| Guest Accommodation                    | I 2 people                    |
| Crew Accommodation                     | 13/14 people                  |
| Engine                                 | 2 x CAT 3,512C (2 x 1,765 kW) |
| Gensets                                | 2 x 200 kW + 1 x 150 kW       |
| Maximum Speed (approx.) (*)            | 16.5 knots                    |
| Comfort Speed (approx.) (*)            | 12.5 knots                    |
| Economical speed (approx) (*)          | knots                         |
| Max range @ economical speed (approx.) | 5,000 nm                      |
| Fuel capacity                          | I 30,000 lt                   |
|                                        |                               |