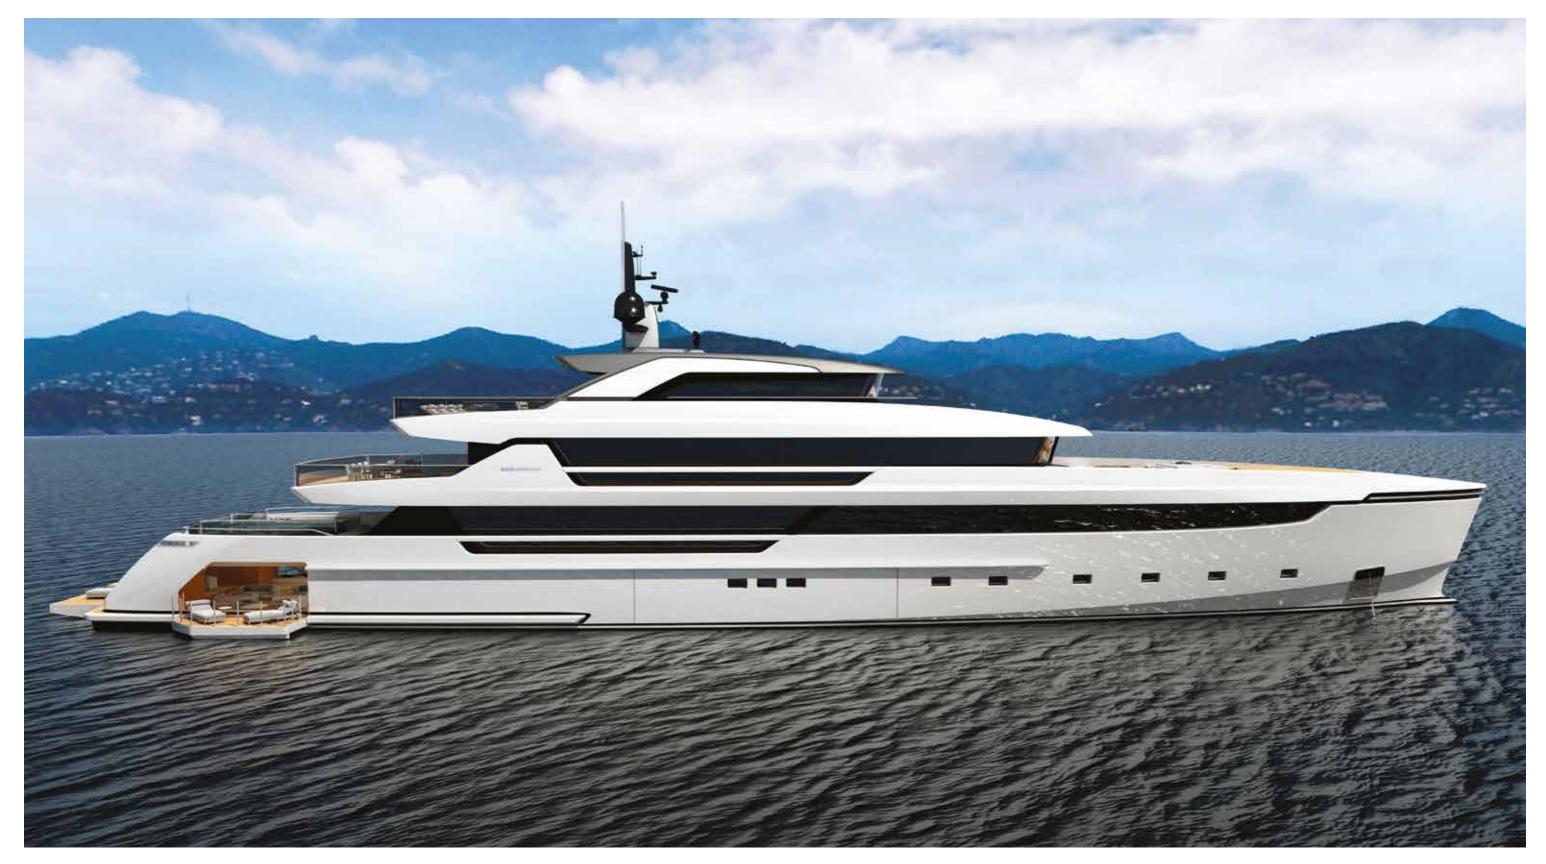

interior proposal by Tiziana Vercellesi Design

22. Bow area

| Length Overall                         | 61.5 m                        |
|----------------------------------------|-------------------------------|
| Maximum beam                           | 11.9 m                        |
| Draught @ full load                    | 3.20 m                        |
| Gross Tonnage                          | I,200 GT                      |
| Hull                                   | Steel                         |
| Superstructure                         | Aluminium                     |
| Guest Accommodation                    | I 2 people                    |
| Crew Accommodation                     | 13/14 people                  |
| Engine                                 | 2 x CAT 3,512C (2 x 1,765 kW) |
| Gensets                                | 2 x 200 kW + 1 x 150 kW       |
| Maximum Speed (approx.) (*)            | 16.5 knots                    |
| Comfort Speed (approx.) (*)            | 12.5 knots                    |
| Economical speed (approx) (*)          | knots                         |
| Max range @ economical speed (approx.) | 5,000 nm                      |
| Fuel capacity                          | I 30,000 lt                   |
|                                        |                               |